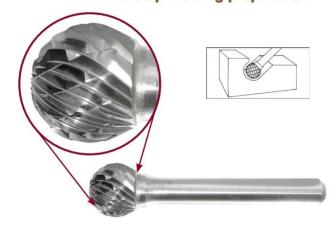

## Application: Contouring, Hole Deburring, Build-up Welding preparation

## Item #18029, Viking Drill & Tool SD Ball Shape: Contouring, Hole Deburring, Build-Up Welding Prep \$16.09

Thank you for shopping with us!

**Application**: Contouring, hole deburring, build-up welding preparation

| SPECIFICATIONS               |                     |
|------------------------------|---------------------|
| Manufacturer                 | Viking Drill & Tool |
| Diameter                     | 3/16 in Cut Dia     |
| Cut Height, Length, or Width | 3/16 in Cut Length  |
| Shank                        | 1/4 in              |
| Size                         | SD-14               |
| Туре                         | Ball Shape          |