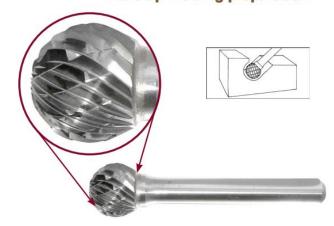

## Application: Contouring, Hole Deburring, Build-up Welding preparation

## Item #18019, Viking Drill & Tool SD Ball Shape: Contouring, Hole Deburring, Build-Up Welding Prep \$16.09

Thank you for shopping with us!

**Application**: Contouring, hole deburring, build-up welding preparation

| SPECIFICATIONS               |                     |
|------------------------------|---------------------|
| Manufacturer                 | Viking Drill & Tool |
| Diameter                     | 3/16 in Cut Dia     |
| Cut Height, Length, or Width | 3/16 in Cut Length  |
| Shank                        | 1/8 in              |
| Size                         | SD-53               |
| Туре                         | Ball Shape          |