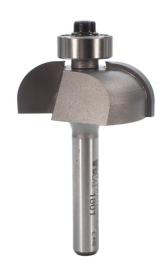

## Item #1801, Whiteside 3/8R, 1/2CL Cove Bit \$33.91

Thank you for shopping with us!

Whiteside 3/8R, 1/2CL Cove Bit to add a decorative edge to your workpiece.

| SPECIFICATIONS               |                                                          |
|------------------------------|----------------------------------------------------------|
| Manufacturer                 | Whiteside Machine                                        |
| Bearing(s)                   | B3, Whiteside Machine 1/2 x 3/16 Ball Bearing - Standard |
| Cut Height, Length, or Width | 1/2 in                                                   |
| Large Diameter               | 1-1/4 in                                                 |
| Radius                       | 3/8 in                                                   |
| Shank                        | 1/4 in                                                   |
| RPM                          | 12,000-14,000                                            |