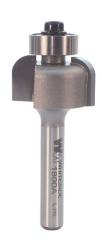

## Item #1800A, Whiteside 3/16R, 1/2CL Cove Bit, 3/16R \$30.94

Thank you for shopping with us! Whiteside 3/16R, 1/2CL Cove Bit, 3/16R to add a decorative edge to your workpiece.

| SPECIFICATIONS               |                                                          |
|------------------------------|----------------------------------------------------------|
| Manufacturer                 | Whiteside Machine                                        |
| Bearing(s)                   | B3, Whiteside Machine 1/2 x 3/16 Ball Bearing - Standard |
| Cut Height, Length, or Width | 1/2 in                                                   |
| Large Diameter               | 7/8 in                                                   |
| Radius                       | 3/16 in                                                  |
| Shank                        | 1/4 in                                                   |
| RPM                          | 14,000-16,000                                            |