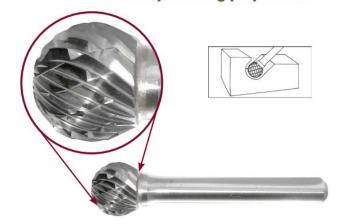

## Item #18009, Viking Drill & Tool SD Ball Shape: Contouring, Hole Deburring, Build-Up Welding Prep \$18.57

Thank you for shopping with us!

**Application**: Contouring, hole deburring, build-up welding preparation

| SPECIFICATIONS               |                     |
|------------------------------|---------------------|
| Manufacturer                 | Viking Drill & Tool |
| Diameter                     | 1/8 in Cut Dia      |
| Cut Height, Length, or Width | 1/8 in Cut Length   |
| Shank                        | 1/4 in              |
| Size                         | SD-11               |
| Туре                         | Ball Shape          |