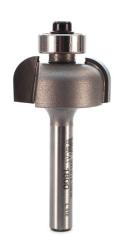

## Item #1800, Whiteside 1/4R, 1/2CL Cove Bit \$30.94

Thank you for shopping with us!

Whiteside 1/4R, 1/2CL Cove Bit to add a decorative edge to your workpiece.

| SPECIFICATIONS               |                                                          |
|------------------------------|----------------------------------------------------------|
| Manufacturer                 | Whiteside Machine                                        |
| Bearing(s)                   | B3, Whiteside Machine 1/2 x 3/16 Ball Bearing - Standard |
| Cut Height, Length, or Width | 1/2 in                                                   |
| Large Diameter               | 1 in                                                     |
| Radius                       | 1/4 in                                                   |
| Shank                        | 1/4 in                                                   |
| RPM                          | 14,000-16,000                                            |