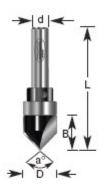

## Item #180-70, Amana Professional Quality V Groove Template Router Bit \$26.53

Thank you for shopping with me! Designed for "V" groove cuts guided by a template or pattern. The shank-mounted ball bearing pilot rides along the template edge, and the cutter duplicates the template contour in the work-piece. With a handheld router, the template must be on top of the work-piece. With a table-mounted router, the template must be on the bottom of the work-piece. 1/4" Shank 2 Flute with Upper Ball Bearing Guide Professional Quality Carbide-Tipped Replacement bearing 47701; replacement collar 47724

| SPECIFICATIONS               |            |
|------------------------------|------------|
| Manufacturer                 | Amana Tool |
| Diameter                     | 1/2 in     |
| Cut Height, Length, or Width | 1/2 in     |
| Flute                        | 2          |
| Overall Length               | 2 in       |
| Shank                        | 1/4 in     |
| Angle                        | 90™        |