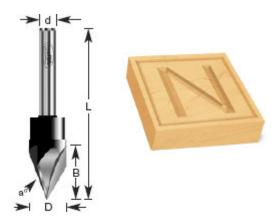

## Item #180-22, Amana Professional Quality Signmaking & Lettering Router Bit \$52.57

Thank you for shopping with us! Signmaking bits were originally developed in Europe specifically for professional sign-makers. This solid-carbide bit features an extra-fine 60° point that produces a clean, precise cut. For those intricate lines, this bit is superior to standard "V" groovers. Makes crisp, clean cuts in solid woods, MDF, and acrylics. 1/4" Shank 3 Flute

| SPECIFICATIONS               |            |
|------------------------------|------------|
| Manufacturer                 | Amana Tool |
| Diameter                     | 9/16 in    |
| Cut Height, Length, or Width | 7/16 in    |
| Flute                        | 3          |
| Overall Length               | 2 1/4 in   |
| Shank                        | 1/4 in     |
| Angle                        | 60™        |