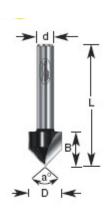

## Item #180-20, Amana Professional Quality V Groove Router Bits \$33.71

Thank you for shopping with us! 1/4" & 1/2" Shank 2 Flute Professional Quality Carbide-Tipped

| SPECIFICATIONS               |            |
|------------------------------|------------|
| Manufacturer                 | Amana Tool |
| Diameter                     | 3/4 in     |
| Cut Height, Length, or Width | 5/8 in     |
| Flute                        | 2          |
| Overall Length               | 2 1/8 in   |
| Shank                        | 1/2 in     |
| Angle                        | 90 deg     |