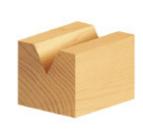

## Item #180-20, Amana Professional Quality V Groove Router Bits \$33.71

Thank you for shopping with us! 1/4" & 1/2" Shank 2 Flute Professional Quality Carbide-Tipped

| SPECIFICATIONS               |            |
|------------------------------|------------|
| Manufacturer                 | Amana Tool |
| Diameter                     | 3/4 in     |
| Cut Height, Length, or Width | 5/8 in     |
| Flute                        | 2          |
| Overall Length               | 2 1/8 in   |
| Shank                        | 1/2 in     |
| Angle                        | 90 deg     |