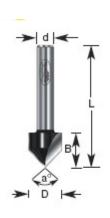

## Item #180-18, Amana Professional Quality V Groove Router Bits \$21.42

Thank you for shopping with us! 1/4" & 1/2" Shank 2 Flute Professional Quality Carbide-Tipped

| SPECIFICATIONS               |            |
|------------------------------|------------|
| Manufacturer                 | Amana Tool |
| Diameter                     | 1/2 in     |
| Cut Height, Length, or Width | 5/8 in     |
| Flute                        | 2          |
| Overall Length               | 1 3/4 in   |
| Shank                        | 1/4 in     |
| Angle                        | 60 deg     |