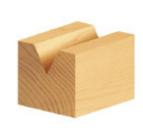

## Item #180-14, Amana Professional Quality V Groove Router Bits \$19.11

Thank you for shopping with us! 1/4" & 1/2" Shank 2 Flute Professional Quality Carbide-Tipped

| SPECIFICATIONS               |            |
|------------------------------|------------|
| Manufacturer                 | Amana Tool |
| Diameter                     | 1/2 in     |
| Cut Height, Length, or Width | 1/2 in     |
| Flute                        | 2          |
| Overall Length               | 1 3/4 in   |
| Shank                        | 1/4 in     |
| Angle                        | 90 deg     |