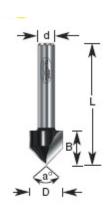

## Item #180-14, Amana Professional Quality V Groove Router Bits \$19.11

Thank you for shopping with us! 1/4" & 1/2" Shank 2 Flute Professional Quality Carbide-Tipped

| SPECIFICATIONS               |            |
|------------------------------|------------|
| Manufacturer                 | Amana Tool |
| Diameter                     | 1/2 in     |
| Cut Height, Length, or Width | 1/2 in     |
| Flute                        | 2          |
| Overall Length               | 1 3/4 in   |
| Shank                        | 1/4 in     |
| Angle                        | 90 deg     |