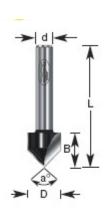

## Item #180-10, Amana Professional Quality V Groove Router Bits \$17.89

Thank you for shopping with us! 1/4" & 1/2" Shank
2 Flute
Professional Quality Carbide-Tipped

| SPECIFICATIONS               |            |
|------------------------------|------------|
| Manufacturer                 | Amana Tool |
| Diameter                     | 3/8 in     |
| Cut Height, Length, or Width | 7/16 in    |
| Flute                        | 2          |
| Overall Length               | 1 5/8 in   |
| Shank                        | 1/4 in     |
| Angle                        | 90 deg     |