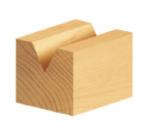

## Item #180-10, Amana Professional Quality V Groove Router Bits \$17.89

Thank you for shopping with us! 1/4" & 1/2" Shank
2 Flute
Professional Quality Carbide-Tipped

| SPECIFICATIONS               |            |
|------------------------------|------------|
| Manufacturer                 | Amana Tool |
| Diameter                     | 3/8 in     |
| Cut Height, Length, or Width | 7/16 in    |
| Flute                        | 2          |
| Overall Length               | 1 5/8 in   |
| Shank                        | 1/4 in     |
| Angle                        | 90 deg     |