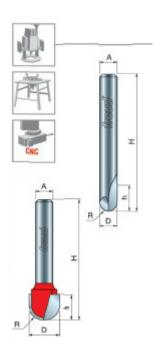

18-522

| SPECIFICATIONS               |            |
|------------------------------|------------|
| Diameter                     | 3/4 in     |
| Cut Height, Length, or Width | 1 1/4 in   |
| Shank                        | 1/2 in     |
| Overall Length               | 2 27/32 in |

| SPECIFICATIONS |             |
|----------------|-------------|
| Radius         | 3/8 in      |
| Manufacturer   | Freud Tools |