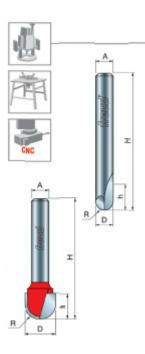

## Application: Fluted millwork, signs, and decorative veining

-Add a personal touch to cabinet doors, drawer fronts, and fluted millwork, or use these bits to engrave wood signs.
-Cuts all composition materials, plywoods, hardwoods, and softwoods.
-Use on CNC and other automatic routers as well as hand-held and table-mounted portable routers.
-Top Bearing

| SPECIFICATIONS               |            |
|------------------------------|------------|
| Diameter                     | 3/4 in     |
| Cut Height, Length, or Width | 7/16 in    |
| Shank                        | 1/4 in     |
| Overall Length               | 2 11/32 in |

| SPECIFICATIONS |             |
|----------------|-------------|
| Radius         | 3/8 in      |
| Manufacturer   | Freud Tools |