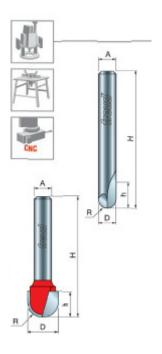

## 18-510

| SPECIFICATIONS               |            |
|------------------------------|------------|
| Diameter                     | 5/8 in     |
| Cut Height, Length, or Width | 7/16 in    |
| Shank                        | 1/4 in     |
| Overall Length               | 2 11/32 in |

| SPECIFICATIONS |             |
|----------------|-------------|
| Radius         | 5/16 in     |
| Manufacturer   | Freud Tools |