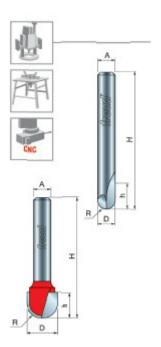

18-508

| SPECIFICATIONS               |          |
|------------------------------|----------|
| Diameter                     | 1/2 in   |
| Cut Height, Length, or Width | 23/64 in |
| Shank                        | 1/4 in   |
| Overall Length               | 2 1/4 in |

| SPECIFICATIONS |             |
|----------------|-------------|
| Radius         | 1/4 in      |
| Manufacturer   | Freud Tools |