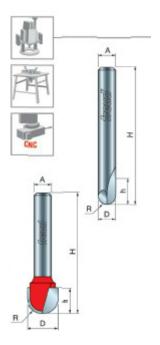

| SPECIFICATIONS               |          |
|------------------------------|----------|
| Diameter                     | 1 1/2 in |
| Cut Height, Length, or Width | 1 1/4 in |
| Shank                        | 1/2 in   |
| Overall Length               | 2 3/4 in |

| SPECIFICATIONS |             |
|----------------|-------------|
| Radius         | 3/4 in      |
| Manufacturer   | Freud Tools |