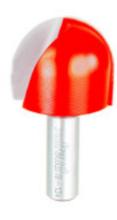

## Item #18-134, Freud Round Nose Bits \$59.90

Thank you for shopping with us!

## Application: Fluted millwork, signs, and decorative veining

- -Add a personal touch to cabinet doors, drawer fronts, and fluted millwork, or use these bits to engrave wood signs.
- -Cuts all composition materials, plywoods, hardwoods, and softwoods.
- -Use on CNC and other automatic routers as well as hand-held and table-mounted portable routers.