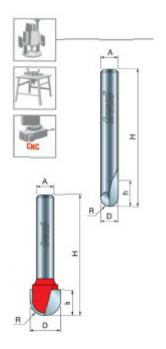

18-130

| SPECIFICATIONS               |            |
|------------------------------|------------|
| Diameter                     | 1 1/4 in   |
| Cut Height, Length, or Width | 3/4 in     |
| Shank                        | 1/2 in     |
| Overall Length               | 2 13/16 in |

| SPECIFICATIONS |             |
|----------------|-------------|
| Radius         | 5/8 in      |
| Manufacturer   | Freud Tools |