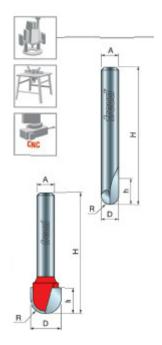

## Application: Fluted millwork, signs, and decorative veining

- -Add a personal touch to cabinet doors, drawer fronts, and fluted millwork, or use these bits to engrave wood signs.
- -Cuts all composition materials, plywoods, hardwoods, and softwoods.
- -Use on CNC and other automatic routers as well as hand-held and table-mounted portable routers.

| SPECIFICATIONS               |            |
|------------------------------|------------|
| Diameter                     | 1 in       |
| Cut Height, Length, or Width | 1 1/4 in   |
| Shank                        | 1/2 in     |
| Overall Length               | 2 13/16 in |

| SPECIFICATIONS |             |
|----------------|-------------|
| Radius         | 1/2 in      |
| Manufacturer   | Freud Tools |