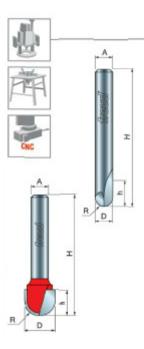

-Use on CNC and other automatic routers as well as hand-held and table-mounted portable routers.

×

| SPECIFICATIONS               |          |
|------------------------------|----------|
| Diameter                     | 3/8 in   |
| Cut Height, Length, or Width | 3/8 in   |
| Shank                        | 1/2 in   |
| Overall Length               | 2 1/4 in |

| SPECIFICATIONS |             |
|----------------|-------------|
| Radius         | 3/16 in     |
| Manufacturer   | Freud Tools |