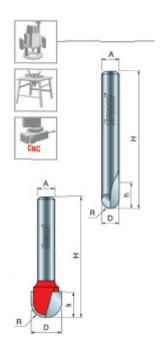

| SPECIFICATIONS               |           |
|------------------------------|-----------|
| Diameter                     | 1 in      |
| Cut Height, Length, or Width | 3/4 in    |
| Shank                        | 1/4 in    |
| Overall Length               | 2 3/16 in |

| SPECIFICATIONS |             |
|----------------|-------------|
| Radius         | 1/2 in      |
| Manufacturer   | Freud Tools |