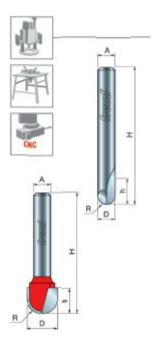

| SPECIFICATIONS               |         |
|------------------------------|---------|
| Diameter                     | 3/4 in  |
| Cut Height, Length, or Width | 7/16 in |
| Shank                        | 1/4 in  |
| Overall Length               | 2 in    |

| SPECIFICATIONS |             |
|----------------|-------------|
| Radius         | 3/8 in      |
| Manufacturer   | Freud Tools |