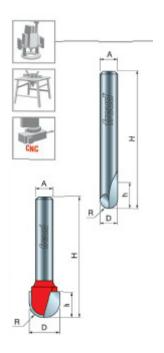

## Application: Fluted millwork, signs, and decorative veining

- -Add a personal touch to cabinet doors, drawer fronts, and fluted millwork, or use these bits to engrave wood signs.
- -Cuts all composition materials, plywoods, hardwoods, and softwoods.
- -Use on CNC and other automatic routers as well as hand-held and table-mounted portable routers.
- -Solid Carbide

18-102

| SPECIFICATIONS               |         |
|------------------------------|---------|
| Diameter                     | 3/16 in |
| Cut Height, Length, or Width | 3/8 in  |
| Shank                        | 1/4 in  |
| Overall Length               | 2 in    |

| SPECIFICATIONS |             |
|----------------|-------------|
| Radius         | 3/32 in     |
| Manufacturer   | Freud Tools |