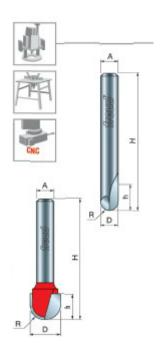

## 18-100

| SPECIFICATIONS               |        |
|------------------------------|--------|
| Diameter                     | 1/8 in |
| Cut Height, Length, or Width | 3/8 in |
| Shank                        | 1/4 in |
| Overall Length               | 2 in   |

| SPECIFICATIONS |             |
|----------------|-------------|
| Radius         | 1/16 in     |
| Manufacturer   | Freud Tools |