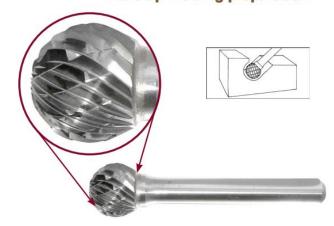

## Application: Contouring, Hole Deburring, Build-up Welding preparation

## Item #17989, Viking Drill & Tool SD Ball Shape: Contouring, Hole Deburring, Build-Up Welding Prep \$7.49

Thank you for shopping with us!

**Application**: Contouring, hole deburring, build-up welding preparation

| SPECIFICATIONS               |                     |
|------------------------------|---------------------|
| Manufacturer                 | Viking Drill & Tool |
| Diameter                     | 1/8 in Cut Dia      |
| Cut Height, Length, or Width | 1/8 in Cut Length   |
| Shank                        | 1/8 in              |
| Size                         | SD-42               |
| Туре                         | Ball Shape          |