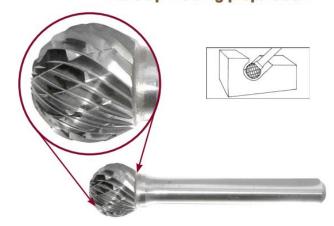

## Application: Contouring, Hole Deburring, Build-up Welding preparation

## Item #17979, Viking Drill & Tool SD Ball Shape: Contouring, Hole Deburring, Build-Up Welding Prep \$8.27

Thank you for shopping with us!

**Application**: Contouring, hole deburring, build-up welding preparation