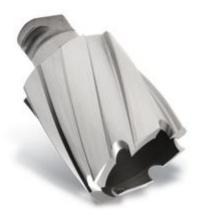

## Item #17938, Hougen RotaLoc Plus<sup>™</sup> 31mm Annular Cutter \$72.50

Thank you for shopping with us!

RotaLoc Plus<sup>™</sup> Annular Cutters are designed for the Hougen<sup>®</sup> HMD130 Low Profile Drill. They're made of M42 high speed steel, feature Stack Cut geometry for penetrating multiple plates in a single pass, and are designed for a full 1" D.O.C.

These cutters feature a 5/8" bayonet-style shank mounting for fast change out, with no tools required to install in the drill spindle, and can be as easily removed. For optimum cutter tool life and cutter efficiency use <u>Hougen® Slick-Stik™ Lubricant</u>.