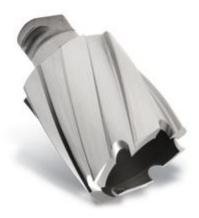

## Item #17936, Hougen RotaLoc Plus<sup>™</sup> 30mm Annular Cutter \$71.50

Thank you for shopping with us!

RotaLoc Plus<sup>™</sup> Annular Cutters are designed for the Hougen<sup>®</sup> HMD130 Low Profile Drill. They're made of M42 high speed steel, feature Stack Cut geometry for penetrating multiple plates in a single pass, and are designed for a full 1" D.O.C.

These cutters feature a 5/8" bayonet-style shank mounting for fast change out, with no tools required to install in the drill spindle, and can be as easily removed. For optimum cutter tool life and cutter efficiency use <u>Hougen® Slick-Stik™ Lubricant</u>.