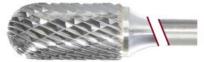

## **Application: Surface Milling & Contouring**

Item #17929, Viking Drill & Tool SC Cylinder Shape Radius End - Double Cut: Surface Milling & Contouring \$70.30

Thank you for shopping with us!

DOUBLE CUT

**Application**: Surface milling & contouring

| SPECIFICATIONS               |                                        |
|------------------------------|----------------------------------------|
| Manufacturer                 | Viking Drill & Tool                    |
| Diameter                     | 2 in Cut Dia                           |
| Cut Height, Length, or Width | 1 in Cut Length                        |
| Shank                        | 1/4 in                                 |
| Size                         | SC-7                                   |
| Туре                         | Cylinder Shape, Radius End, Double Cut |