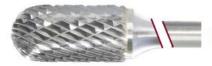

## **Application: Surface Milling & Contouring**

Item #17909, Viking Drill & Tool SC Cylinder Shape Radius End - Double Cut: Surface Milling & Contouring \$67.96

Thank you for shopping with us!

DOUBLE CUT

**Application**: Surface milling & contouring

| SPECIFICATIONS               |                                        |
|------------------------------|----------------------------------------|
| Manufacturer                 | Viking Drill & Tool                    |
| Diameter                     | 3/4 in Cut Dia                         |
| Cut Height, Length, or Width | 1/2 in Cut Length                      |
| Shank                        | 1/4 in                                 |
| Size                         | SC-15                                  |
| Туре                         | Cylinder Shape, Radius End, Double Cut |