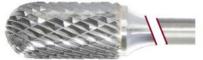

## **Application: Surface Milling & Contouring**

Item #17889, Viking Drill & Tool SC Cylinder Shape Radius End - Double Cut: Surface Milling & Contouring \$46.92

Thank you for shopping with us!

DOUBLE CUT

**Application**: Surface milling & contouring

| SPECIFICATIONS               |                                        |
|------------------------------|----------------------------------------|
| Manufacturer                 | Viking Drill & Tool                    |
| Diameter                     | 5/8 in Cut Dia                         |
| Cut Height, Length, or Width | 1 in Cut Length                        |
| Shank                        | 1/4 in                                 |
| Size                         | SC-6                                   |
| Туре                         | Cylinder Shape, Radius End, Double Cut |