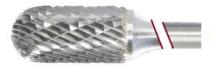

## **Application: Surface Milling & Contouring**

Item #17829, Viking Drill & Tool SC Cylinder Shape Radius End - Double Cut: Surface Milling & Contouring \$45.64

Thank you for shopping with us!

DOUBLE CUT

**Application**: Surface milling & contouring

| SPECIFICATIONS               |                                        |
|------------------------------|----------------------------------------|
| Manufacturer                 | Viking Drill & Tool                    |
| Diameter                     | 3/8 in Cut Dia                         |
| Cut Height, Length, or Width | 1 1/2 in Cut Length                    |
| Shank                        | 1/4 in                                 |
| Size                         | SC-3X                                  |
| Туре                         | Cylinder Shape, Radius End, Double Cut |