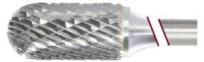

## **Application: Surface Milling & Contouring**

Item #17789, Viking Drill & Tool SC Cylinder Shape Radius End - Double Cut: Surface Milling & Contouring \$21.59

Thank you for shopping with us!

DOUBLE CUT

**Application**: Surface milling & contouring

| SPECIFICATIONS               |                                        |
|------------------------------|----------------------------------------|
| Manufacturer                 | Viking Drill & Tool                    |
| Diameter                     | 5/16 in Cut Dia                        |
| Cut Height, Length, or Width | 3/4 in Cut Length                      |
| Shank                        | 1/4 in                                 |
| Size                         | SC-2                                   |
| Туре                         | Cylinder Shape, Radius End, Double Cut |