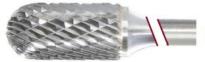

## **Application: Surface Milling & Contouring**

Item #17739, Viking Drill & Tool SC Cylinder Shape Radius End - Double Cut: Surface Milling & Contouring \$15.32

Thank you for shopping with us!

DOUBLE CUT

**Application**: Surface milling & contouring

| SPECIFICATIONS               |                                        |
|------------------------------|----------------------------------------|
| Manufacturer                 | Viking Drill & Tool                    |
| Diameter                     | 1/4 in Cut Dia                         |
| Cut Height, Length, or Width | 1/2 in Cut Length                      |
| Shank                        | 1/8 in                                 |
| Size                         | SC-51                                  |
| Туре                         | Cylinder Shape, Radius End, Double Cut |