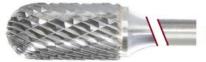

## **Application: Surface Milling & Contouring**

Item #17729, Viking Drill & Tool SC Cylinder Shape Radius End - Double Cut: Surface Milling & Contouring \$18.58

Thank you for shopping with us!

DOUBLE CUT

**Application**: Surface milling & contouring

| SPECIFICATIONS               |                                        |
|------------------------------|----------------------------------------|
| Manufacturer                 | Viking Drill & Tool                    |
| Diameter                     | 3/16 in Cut Dia                        |
| Cut Height, Length, or Width | 5/8 in Cut Length                      |
| Shank                        | 1/4 in                                 |
| Size                         | SC-14                                  |
| Туре                         | Cylinder Shape, Radius End, Double Cut |