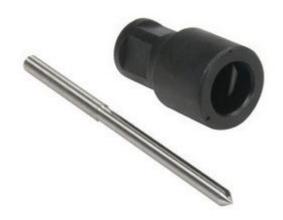

## Item #17680, Hougen RotaLoc<sup>™</sup> Spindle Adapter Assembly \$95.00

Thank you for shopping with us!

With the RotaLoc<sup>™</sup> Spindle Adapter you use RotaLoc<sup>™</sup> or RotaLoc Plus<sup>™</sup> Annular Cutters in virtually all Hougen<sup>®</sup> Portable Magnetic Drills or any other drill that also accepts " 12,000-Series" Cutters.

| SPECIFICATIONS |                                          |
|----------------|------------------------------------------|
| Part Descp.    | RotaLoc Spindle Adapter Assembly w/Pilot |
| Manufacturer   | Hougen                                   |