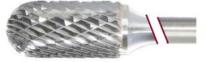

## **Application: Surface Milling & Contouring**

Item #17659, Viking Drill & Tool SC Cylinder Shape Radius End -Double Cut: Surface Milling & Contouring \$8.26

Thank you for shopping with us!

DOUBLE CUT

**Application**: Surface milling & contouring

| SPECIFICATIONS               |                                        |
|------------------------------|----------------------------------------|
| Manufacturer                 | Viking Drill & Tool                    |
| Diameter                     | 3/32 in Cut Dia                        |
| Cut Height, Length, or Width | 7/16 in Cut Length                     |
| Shank                        | 1/8 in                                 |
| Size                         | SC-41                                  |
| Туре                         | Cylinder Shape, Radius End, Double Cut |