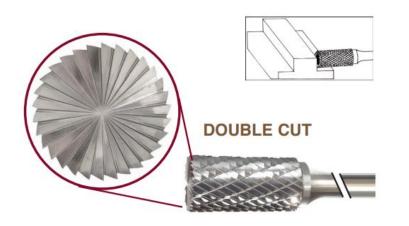

## **Application: Peripheral Milling & Face Milling**

Item #17629, Viking Drill & Tool SB Cylinder Shape With End Cut - Double Cut: Peripheral Milling & Face Milling \$120.36 Thank you for shopping with us!

**Application**: Peripheral Milling & Face Milling

×

| SPECIFICATIONS               |                                          |
|------------------------------|------------------------------------------|
| Manufacturer                 | Viking Drill & Tool                      |
| Diameter                     | 1 in Cut Dia                             |
| Cut Height, Length, or Width | 1 in Cut Length                          |
| Shank                        | 1/4 in                                   |
| Size                         | SB-9                                     |
| Туре                         | Cylinder Shape, With End Cut, Double Cut |