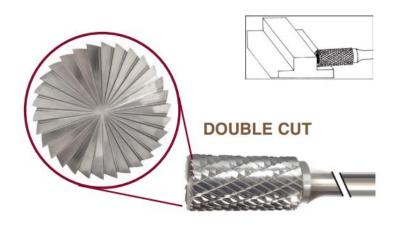

## **Application: Peripheral Milling & Face Milling**

Item #17619, Viking Drill & Tool SB Cylinder Shape With End Cut - Double Cut: Peripheral Milling & Face Milling \$106.05 Thank you for shopping with us!

**Application**: Peripheral Milling & Face Milling

×

| SPECIFICATIONS               |                                          |
|------------------------------|------------------------------------------|
| Manufacturer                 | Viking Drill & Tool                      |
| Diameter                     | 7/8 in Cut Dia                           |
| Cut Height, Length, or Width | 1 in Cut Length                          |
| Shank                        | 1/4 in                                   |
| Size                         | SB-8                                     |
| Туре                         | Cylinder Shape, With End Cut, Double Cut |