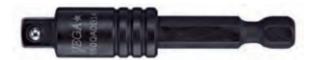

## Item #175QADB14, Vega 1/4" Square - Quick Release Adapters & Extensions \$40.10

Thank you for shopping with us!

Made from S2 modified shock resistant steel for professional performance and durability. Precision controlled heat treatment for extreme durability and wear protection. Quick release function provides for quick and easy change outs.

Ball lock provides quick change outs

Pin lock provides extra security and safety

| SPECIFICATIONS |                 |
|----------------|-----------------|
| Length         | 3 in            |
| Lock Type      | Ball            |
| Male Square    | 1/4 in          |
| Manufacturer   | Vega Industries |
| Unit Price     | \$8.02          |
| Pack Quantity  | Bulk Pack of 5  |