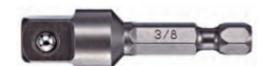

## Item #175ADP38, Vega 3/8" Square - Adapters & Extensions \$26.10

Thank you for shopping with us!

Made from S2 modified shock resistant steel for professional performance and durability. Precision controlled heat treatment for extreme durability and wear protection. Quick release function provides for quick and easy change outs.

Pin lock provides extra security and safety

| SPECIFICATIONS |                 |
|----------------|-----------------|
| Length         | 3 in            |
| Lock Type      | Pin             |
| Male Square    | 3/8 in          |
| Manufacturer   | Vega Industries |
| Unit Price     | \$5.22          |
| Pack Quantity  | Bulk Pack of 5  |