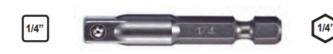

## Item #175ADP14, Vega 1/4" Square - Adapters & Extensions \$19.60

Thank you for shopping with us!

Made from S2 modified shock resistant steel for professional performance and durability. Precision controlled heat treatment for extreme durability and wear protection. Ball lock provides quick change outs, while pin lock provides extra security and safety.

Ball lock provides quick change outs

Pin lock provides extra security and safety

| SPECIFICATIONS |                 |
|----------------|-----------------|
| Length         | 3 in            |
| Lock Type      | Pin Lock        |
| Male Square    | 1/4 in          |
| Manufacturer   | Vega Industries |
| Unit Price     | \$2.92          |
| Pack Quantity  | Bulk Pack of 5  |