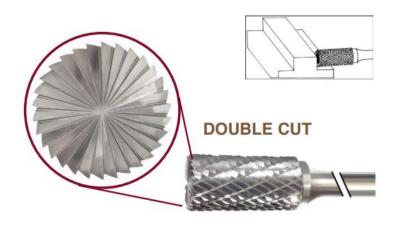

## **Application: Peripheral Milling & Face Milling**

Item #17599, Viking Drill & Tool SB Cylinder Shape With End Cut - Double Cut: Peripheral Milling & Face Milling \$74.16 Thank you for shopping with us!

**Application**: Peripheral Milling & Face Milling

×

| SPECIFICATIONS               |                                          |
|------------------------------|------------------------------------------|
| Manufacturer                 | Viking Drill & Tool                      |
| Diameter                     | 3/4 in Cut Dia                           |
| Cut Height, Length, or Width | 1 in Cut Length                          |
| Shank                        | 1/4 in                                   |
| Size                         | SB-7                                     |
| Туре                         | Cylinder Shape, With End Cut, Double Cut |