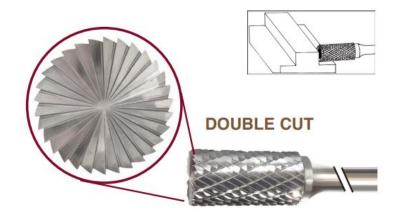

## **Application: Peripheral Milling & Face Milling**

Item #17589, Viking Drill & Tool SB Cylinder Shape With End Cut - Double Cut: Peripheral Milling & Face Milling \$74.16

Thank you for shopping with us!

**Application**: Peripheral Milling & Face Milling

| SPECIFICATIONS               |                                          |
|------------------------------|------------------------------------------|
| Manufacturer                 | Viking Drill & Tool                      |
| Diameter                     | 3/4 in Cut Dia                           |
| Cut Height, Length, or Width | 3/4 in Cut Length                        |
| Shank                        | 1/4 in                                   |
| Size                         | SB-16                                    |
| Туре                         | Cylinder Shape, With End Cut, Double Cut |