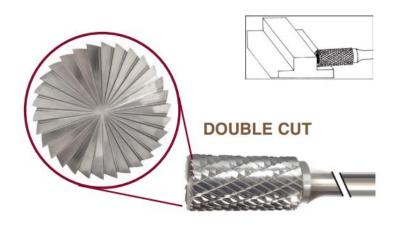

## **Application: Peripheral Milling & Face Milling**

Item #17579, Viking Drill & Tool SB Cylinder Shape With End Cut - Double Cut: Peripheral Milling & Face Milling \$80.07 Thank you for shopping with us!

**Application**: Peripheral Milling & Face Milling

×

| SPECIFICATIONS               |                                          |
|------------------------------|------------------------------------------|
| Manufacturer                 | Viking Drill & Tool                      |
| Diameter                     | 3/4 in Cut Dia                           |
| Cut Height, Length, or Width | 1/2 in Cut Length                        |
| Shank                        | 1/4 in                                   |
| Size                         | SB-15                                    |
| Туре                         | Cylinder Shape, With End Cut, Double Cut |