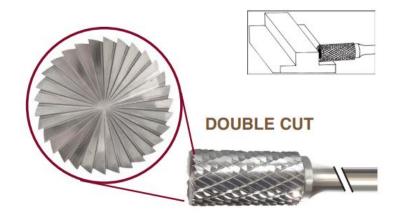

## **Application: Peripheral Milling & Face Milling**

Item #17569, Viking Drill & Tool SB Cylinder Shape With End Cut - Double Cut: Peripheral Milling & Face Milling \$51.46

Thank you for shopping with us!

**Application**: Peripheral Milling & Face Milling

| SPECIFICATIONS               |                                          |
|------------------------------|------------------------------------------|
| Manufacturer                 | Viking Drill & Tool                      |
| Diameter                     | 5/8 in Cut Dia                           |
| Cut Height, Length, or Width | 1 in Cut Length                          |
| Shank                        | 1/4 in                                   |
| Size                         | SB-6                                     |
| Туре                         | Cylinder Shape, With End Cut, Double Cut |