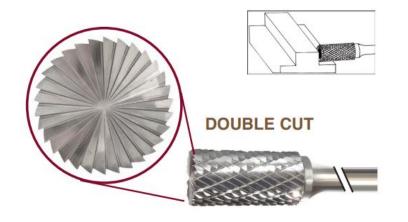

## **Application: Peripheral Milling & Face Milling**

Item #17549, Viking Drill & Tool SB Cylinder Shape With End Cut - Double Cut: Peripheral Milling & Face Milling \$30.37

Thank you for shopping with us!

**Application**: Peripheral Milling & Face Milling

| SPECIFICATIONS               |                                          |
|------------------------------|------------------------------------------|
| Manufacturer                 | Viking Drill & Tool                      |
| Diameter                     | 7/16 in Cut Dia                          |
| Cut Height, Length, or Width | 1 in Cut Length                          |
| Shank                        | 1/4 in                                   |
| Size                         | SB-4                                     |
| Туре                         | Cylinder Shape, With End Cut, Double Cut |