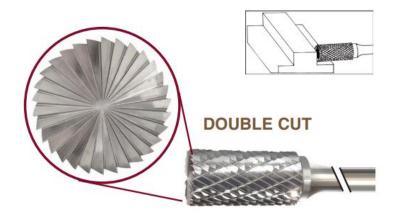

## **Application: Peripheral Milling & Face Milling**

Item #17539, Viking Drill & Tool SB Cylinder Shape With End Cut - Double Cut: Peripheral Milling & Face Milling \$43.34

Thank you for shopping with us!

**Application**: Peripheral Milling & Face Milling

| SPECIFICATIONS               |                                          |
|------------------------------|------------------------------------------|
| Manufacturer                 | Viking Drill & Tool                      |
| Diameter                     | 3/8 in Cut Dia                           |
| Cut Height, Length, or Width | 1 1/2 in Cut Length                      |
| Shank                        | 1/4 in                                   |
| Size                         | SB-3X                                    |
| Туре                         | Cylinder Shape, With End Cut, Double Cut |