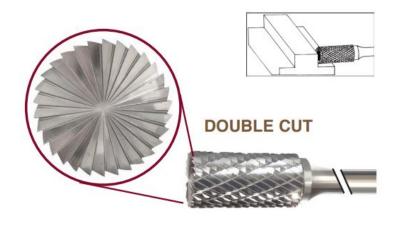

## **Application: Peripheral Milling & Face Milling**

Item #17529, Viking Drill & Tool SB Cylinder Shape With End Cut - Double Cut: Peripheral Milling & Face Milling \$31.02

Thank you for shopping with us!

**Application**: Peripheral Milling & Face Milling

| SPECIFICATIONS               |                                          |
|------------------------------|------------------------------------------|
| Manufacturer                 | Viking Drill & Tool                      |
| Diameter                     | 3/8 in Cut Dia                           |
| Cut Height, Length, or Width | 1 in Cut Length                          |
| Shank                        | 1/4 in                                   |
| Size                         | SB-3L                                    |
| Туре                         | Cylinder Shape, With End Cut, Double Cut |