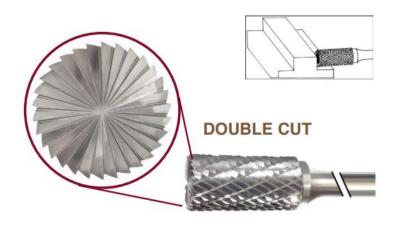

## **Application: Peripheral Milling & Face Milling**

Item #17519, Viking Drill & Tool SB Cylinder Shape With End Cut - Double Cut: Peripheral Milling & Face Milling \$20.74 Thank you for shopping with us!

**Application**: Peripheral Milling & Face Milling

×

| SPECIFICATIONS               |                                          |
|------------------------------|------------------------------------------|
| Manufacturer                 | Viking Drill & Tool                      |
| Diameter                     | 3/8 in Cut Dia                           |
| Cut Height, Length, or Width | 3/4 in Cut Length                        |
| Shank                        | 1/4 in                                   |
| Size                         | SB-3                                     |
| Туре                         | Cylinder Shape, With End Cut, Double Cut |